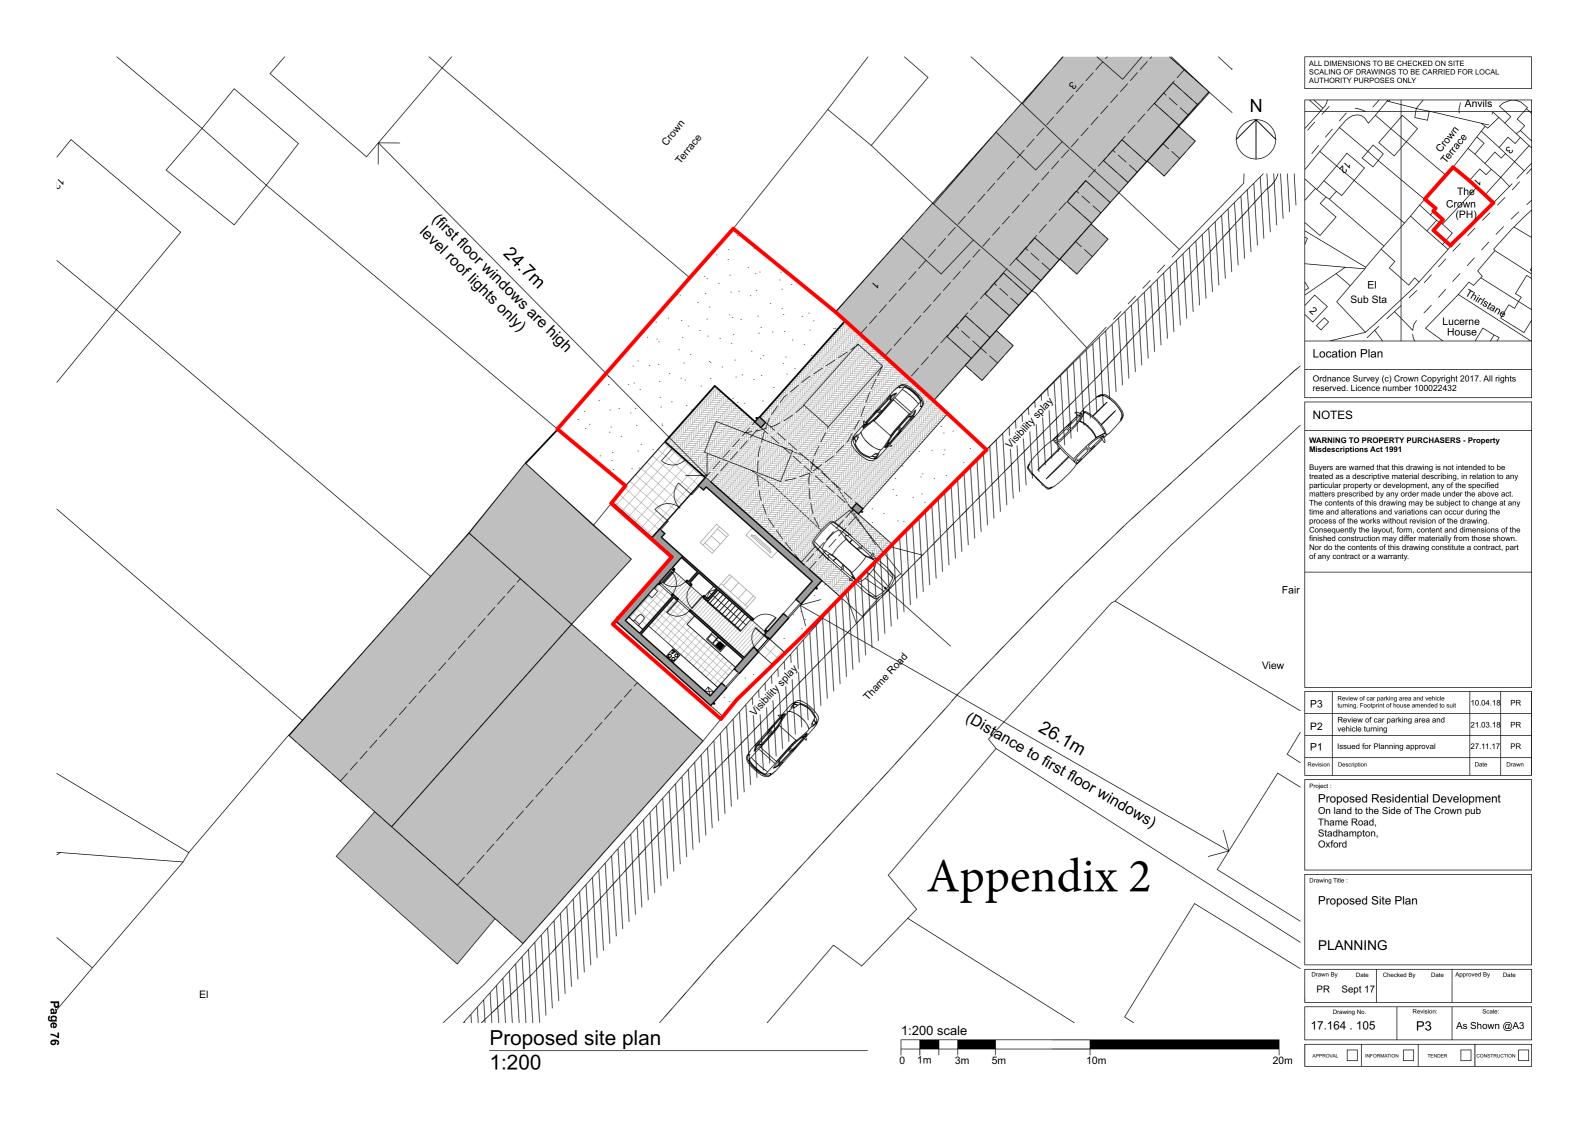

Page 75

ALL DIMENSIONS TO BE CHECKED ON SITE SCALING OF DRAWINGS TO BE CARRIED FOR LOCAL AUTHORITY PURPOSES ONLY

Ordnance Survey (c) Crown Copyright 2017. All rights reserved. Licence number 100022432

Agenda Item 11

ALL DIMENSIONS TO BE CHECKED ON SITE SCALING OF DRAWINGS TO BE CARRIED FOR LOCAL AUTHORITY PURPOSES ONLY

Location Plan

Ordnance Survey (c) Crown Copyright 2017. All rights reserved. Licence number 100022432

Accommodation schedule

Plot 1 - 134.7m2 / 1449 ft2 (4 Bed)

| P4       | Review of car parking area and vehicle turning. Footprint of house amended to suit | 10.04.18 | PR    |
|----------|------------------------------------------------------------------------------------|----------|-------|
| Revision | Description                                                                        | Date     | Drawn |
|          |                                                                                    |          |       |

Proposed Residential Development On land to the Side of The Crown pub Thame Road, Stadhampton, Oxford

Drawing Title :

Proposed Site Plan