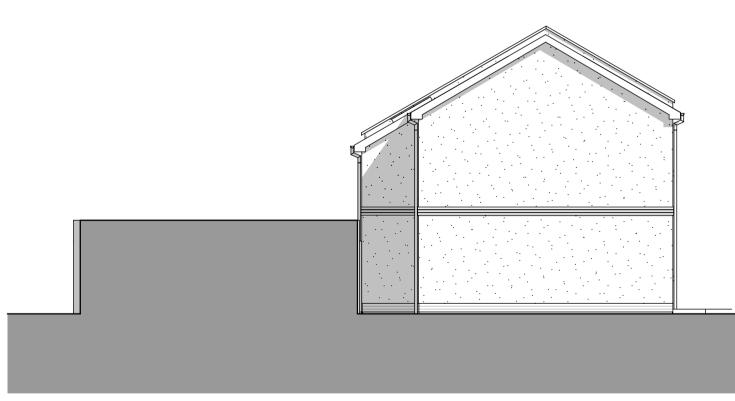

Garden Elevations 1:100

-

-

-

5m

Side Elevation

#### External materials:

#### 1. Painted render finish

- 2. Stone head and cills to windows
- 3. painted timber windows
- 4. Black UPVC rainwater pipes and gutters
- 5. White painted timber soffits and fascias
- 6. Roofing tiles to match existing
- 7. Velux or similar approved roof lights
- 8. feature brickwork string course

#### Proposed Elevations