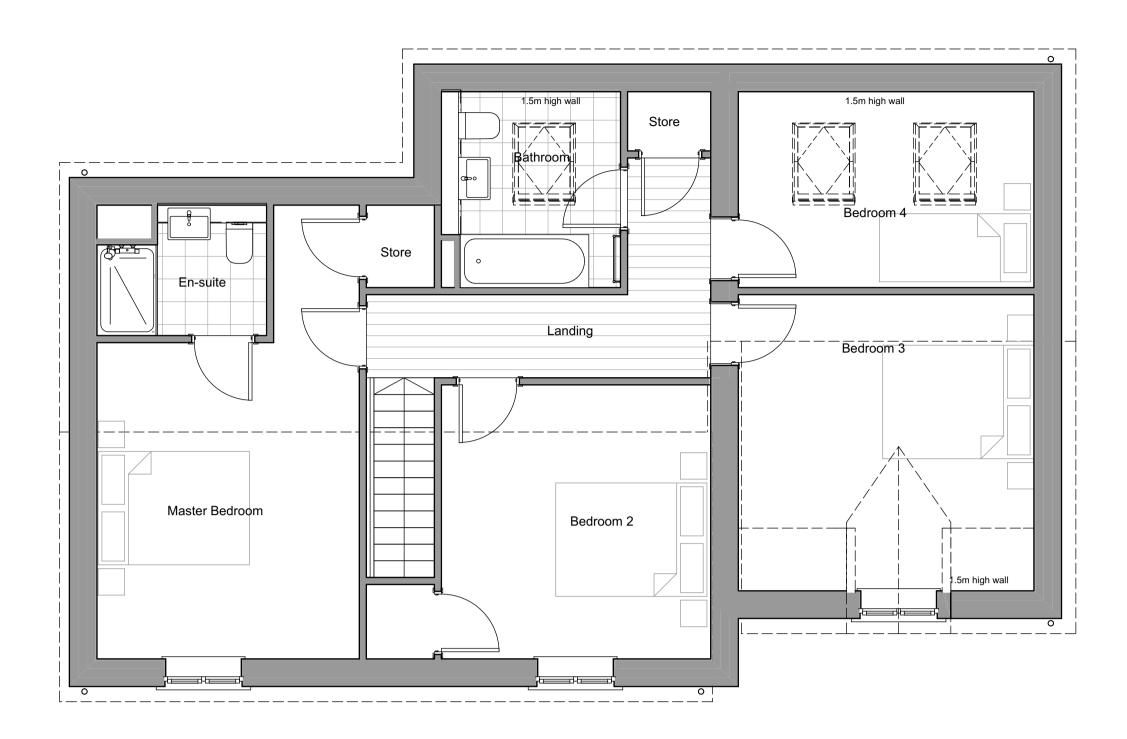

Accommodation schedule

Plot 1 - 134.7m2 / 1449 ft2 (4 Bed)

| P4       | Review of car parking area and vehicle turning. Footprint of house amended to suit | 10.04.18 | PR    |
|----------|------------------------------------------------------------------------------------|----------|-------|
| Revision | Description                                                                        | Date     | Drawn |
|          |                                                                                    |          |       |

Accommodation schedule

Plot 1 - 134.7m2 / 1449 ft2 (4 Bed)

| P4               | Review of car parking area and vehicle turning. Footprint of house amended to suit             | 10.04.18                | PR    |
|------------------|------------------------------------------------------------------------------------------------|-------------------------|-------|
| Revision         | Description                                                                                    | Date                    | Drawn |
| On<br>Tha<br>Sta | oposed Residential Develo<br>land to the Side of The Crown p<br>ame Road,<br>dhampton,<br>ford | pment<br><sup>bub</sup> |       |
| Drawing          | Title :                                                                                        |                         |       |
| Pro              | pposed Floor Plans                                                                             |                         |       |
| PL               | ANNING                                                                                         |                         |       |