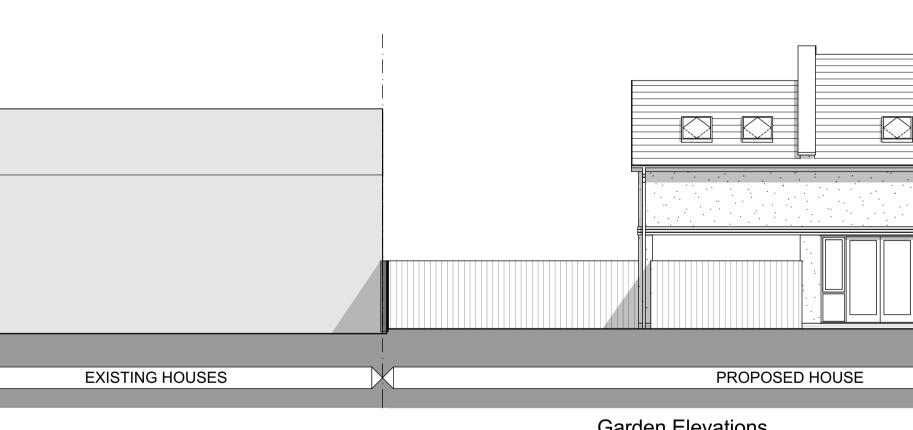

Garden Elevations 1:100

-

-

-

5m

Side Elevation

#### External materials:

#### 1. Painted render finish

- 2. Stone head and cills to windows
- 3. painted timber windows
- 4. Black UPVC rainwater pipes and gutters
- 5. White painted timber soffits and fascias
- 6. Roofing tiles to match existing
- 7. Velux or similar approved roof lights
- 8. feature brickwork string course

#### Proposed Elevations