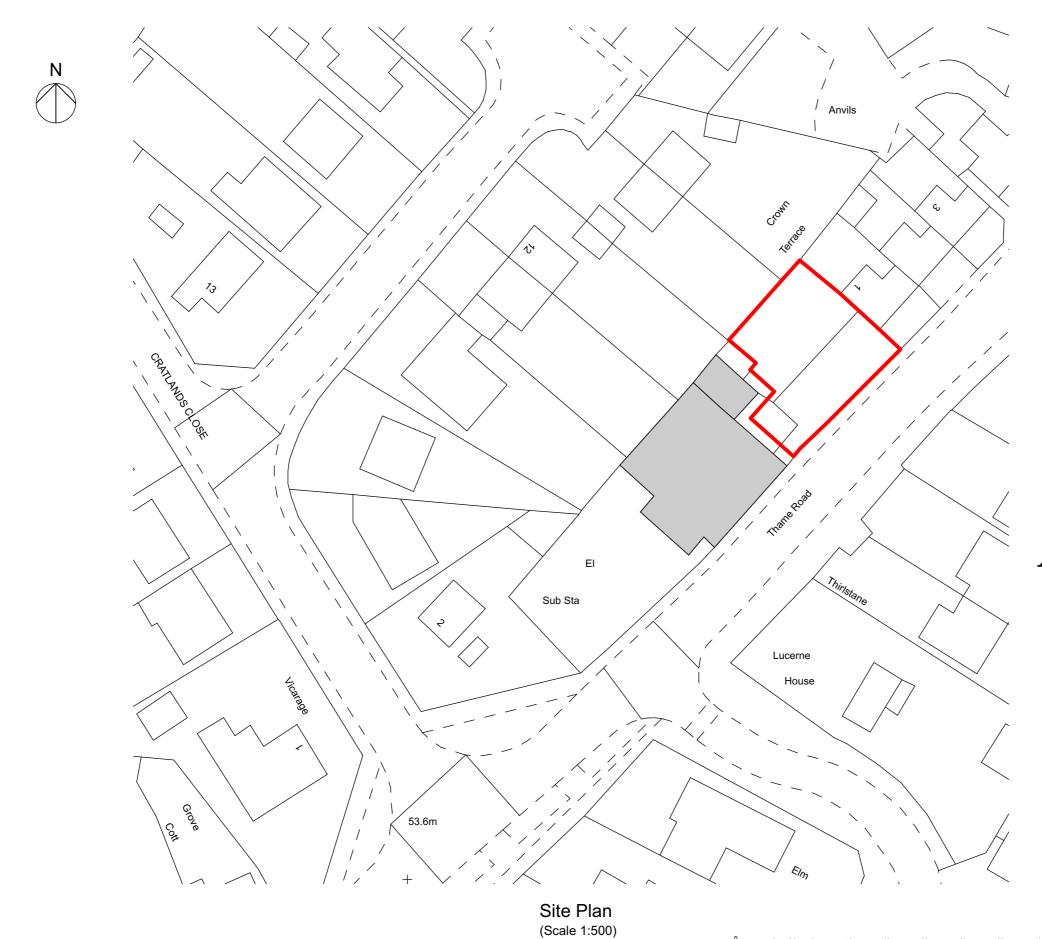

Proposed Residential Development On land to the Side of The Crown pub Thame Road, Stadhampton, Oxford

Drawing Title :

Proposed Site Plan

Page 75

ALL DIMENSIONS TO BE CHECKED ON SITE SCALING OF DRAWINGS TO BE CARRIED FOR LOCAL AUTHORITY PURPOSES ONLY

Ordnance Survey (c) Crown Copyright 2017. All rights reserved. Licence number 100022432