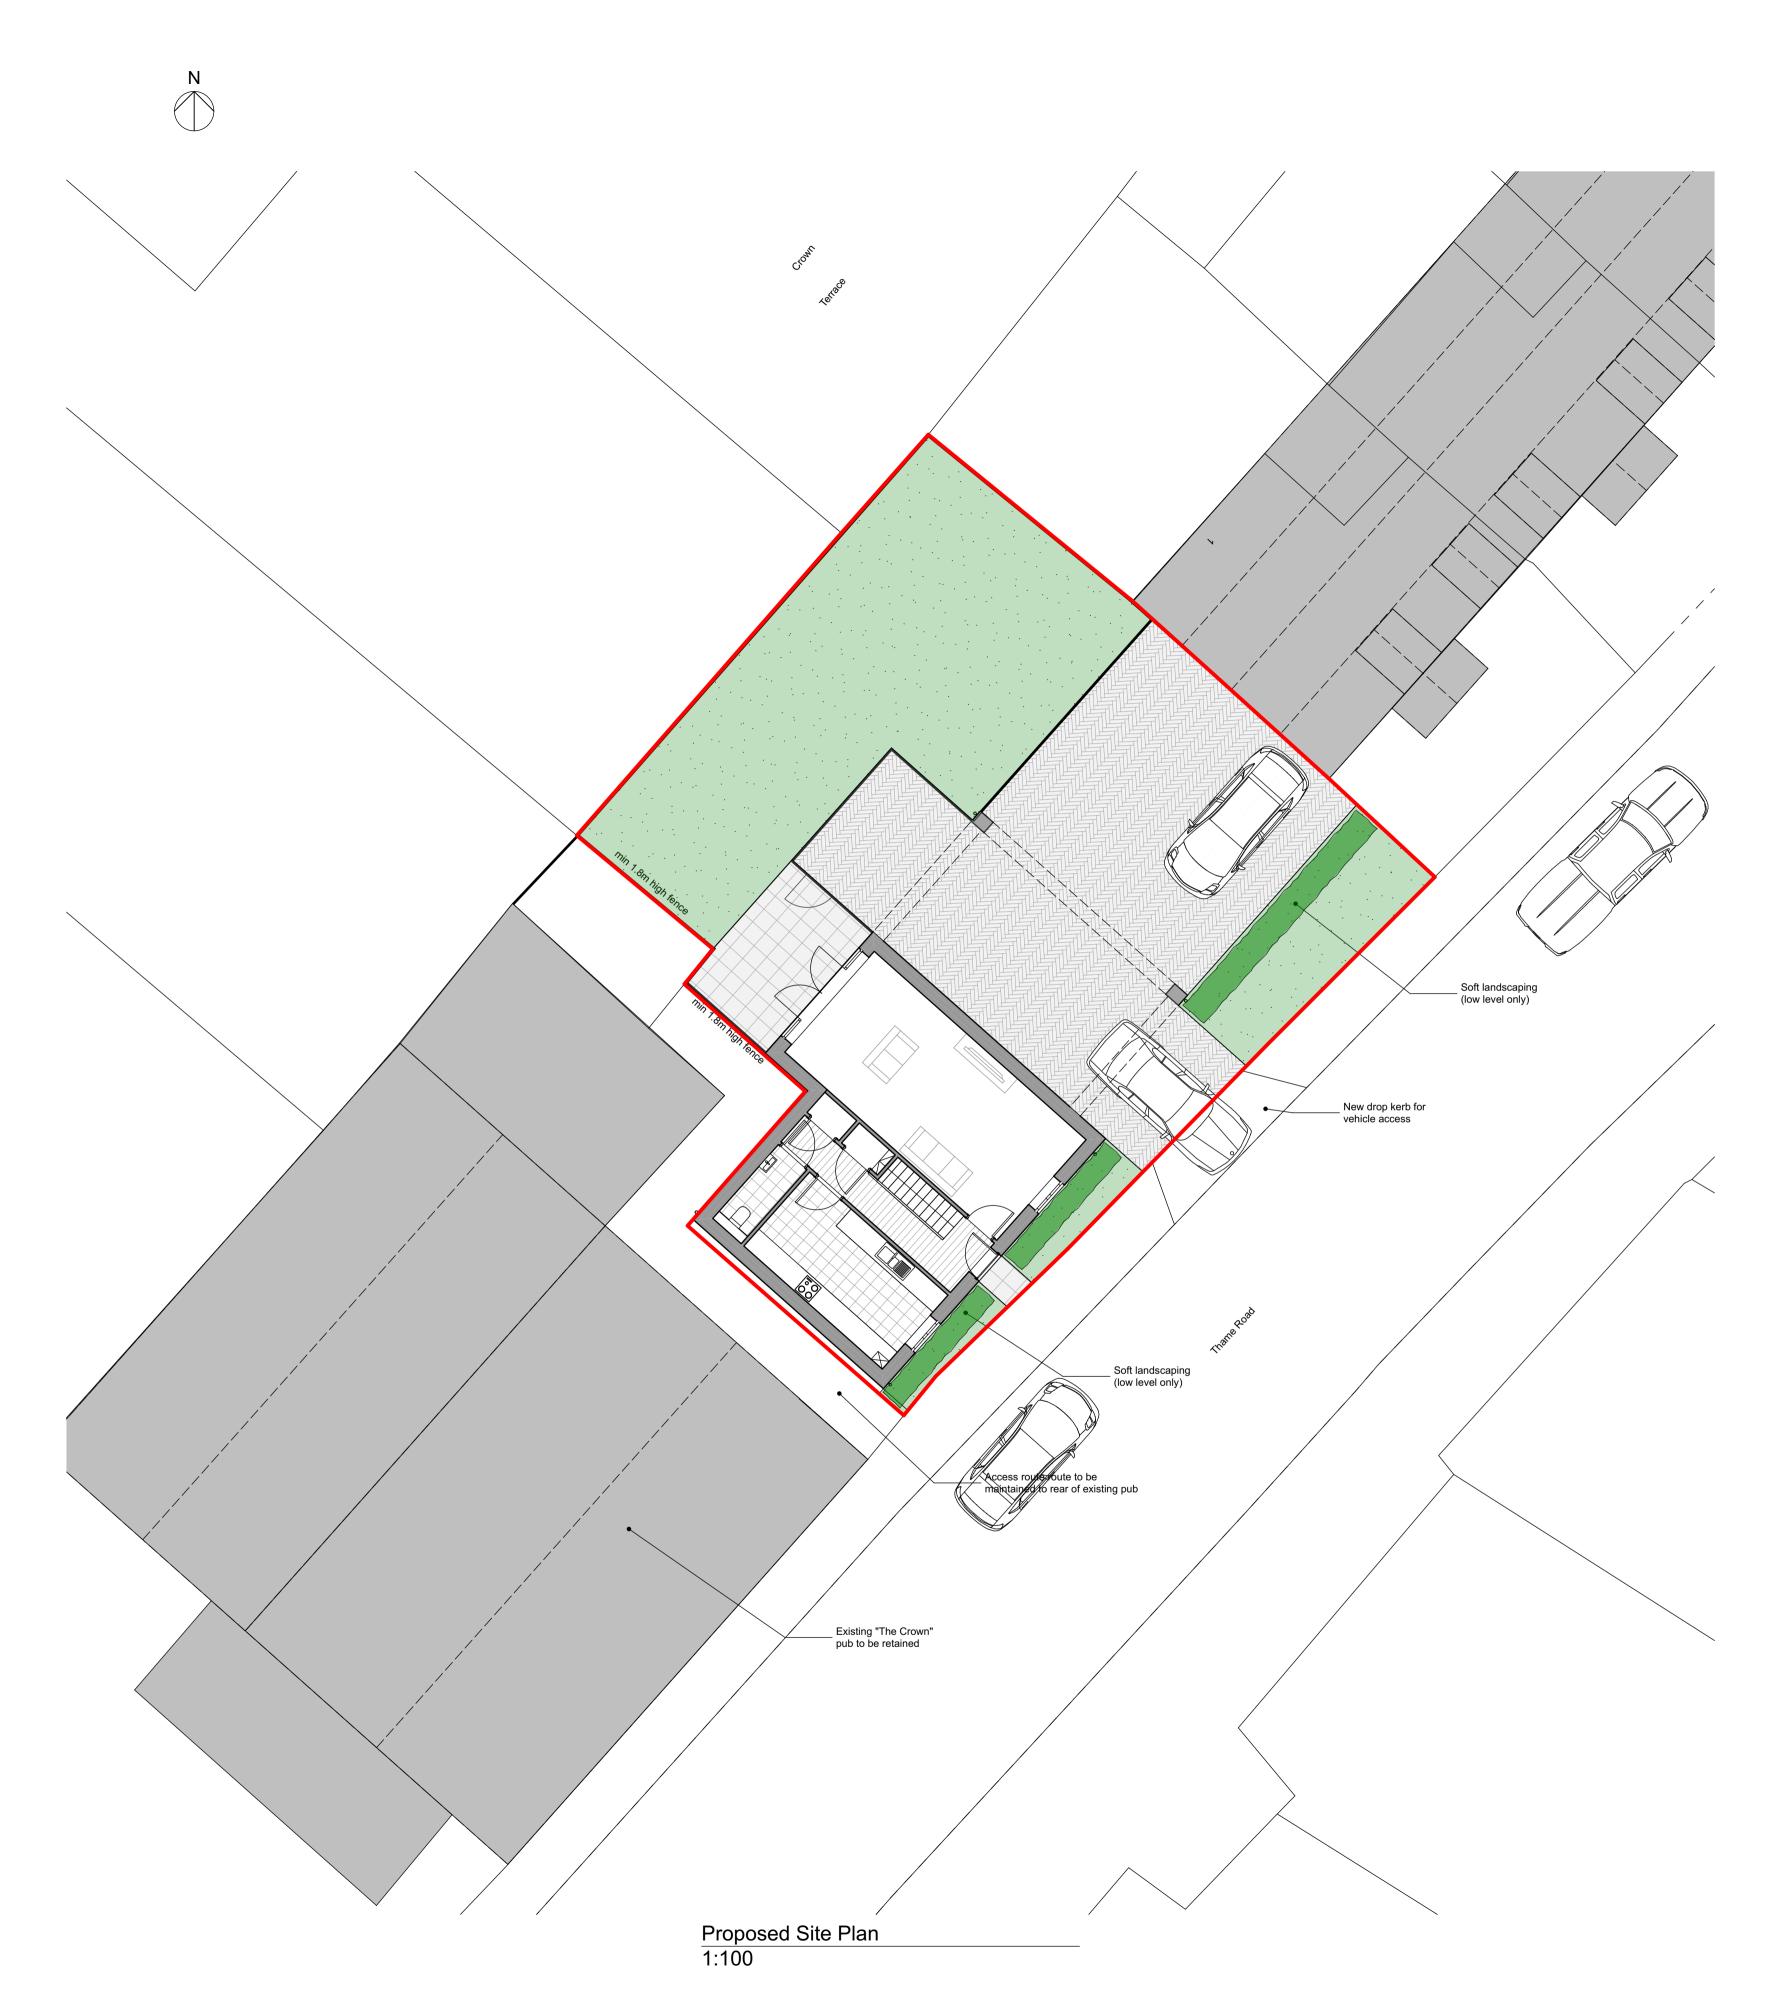

Proposed Residential Development On land to the Side of The Crown pub Thame Road, Stadhampton, Oxford

Drawing Title :

Proposed Site Plan

Accommodation schedule

Plot 1 - 134.7m2 / 1449 ft2 (4 Bed)

| P4               | Review of car parking area and vehicle turning. Footprint of house amended to suit             | 10.04.18                | PR    |
|------------------|------------------------------------------------------------------------------------------------|-------------------------|-------|
| Revision         | Description                                                                                    | Date                    | Drawn |
| On<br>Tha<br>Sta | oposed Residential Develo<br>land to the Side of The Crown p<br>ame Road,<br>dhampton,<br>ford | pment<br><sup>bub</sup> |       |
| Drawing          | Title :                                                                                        |                         |       |
| Pro              | pposed Floor Plans                                                                             |                         |       |
| PL               | ANNING                                                                                         |                         |       |