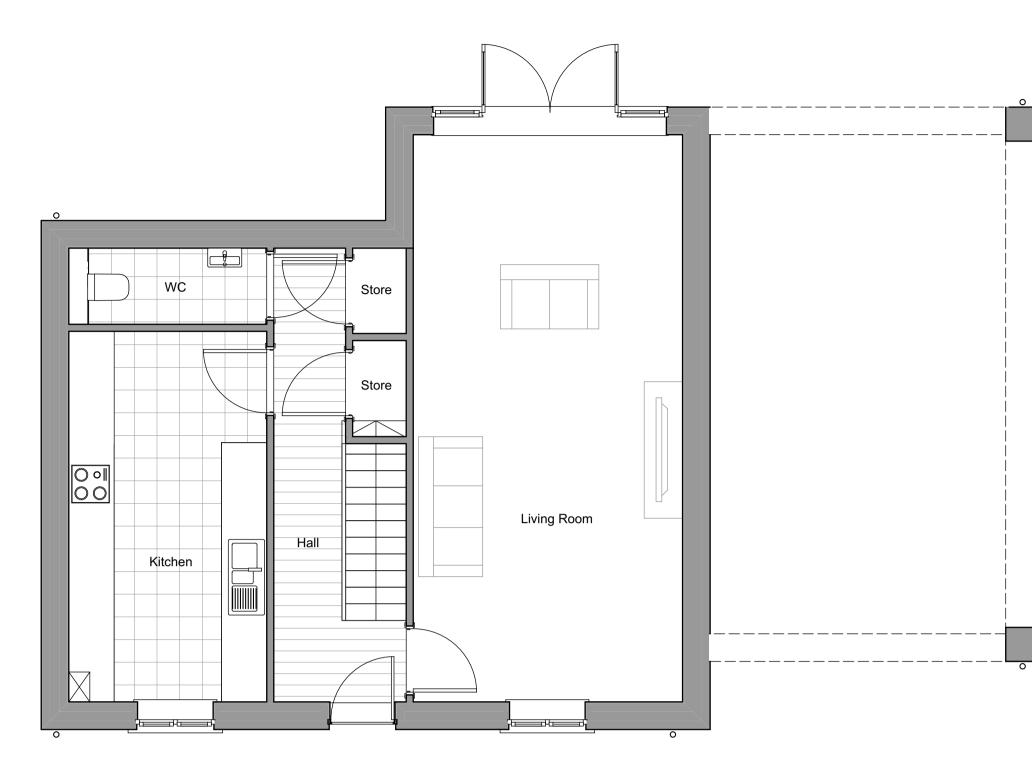

Accommodation schedule

Plot 1 - 134.7m2 / 1449 ft2 (4 Bed)

| P4       | Review of car parking area and vehicle turning. Footprint of house amended to suit | 10.04.18 | PR    |
|----------|------------------------------------------------------------------------------------|----------|-------|
| Revision | Description                                                                        | Date     | Drawn |
|          |                                                                                    |          |       |

Proposed Residential Development On land to the Side of The Crown pub Thame Road, Stadhampton, Oxford

Drawing Title :

Proposed Site Plan

Accommodation schedule

Plot 1 - 134.7m2 / 1449 ft2 (4 Bed)

| P4               | Review of car parking area and vehicle turning. Footprint of house amended to suit             | 10.04.18                | PR    |
|------------------|------------------------------------------------------------------------------------------------|-------------------------|-------|
| Revision         | Description                                                                                    | Date                    | Drawn |
| On<br>Tha<br>Sta | oposed Residential Develo<br>land to the Side of The Crown p<br>ame Road,<br>dhampton,<br>ford | pment<br><sup>bub</sup> |       |
| Drawing          | Title :                                                                                        |                         |       |
| Pro              | pposed Floor Plans                                                                             |                         |       |
| PL               | ANNING                                                                                         |                         |       |