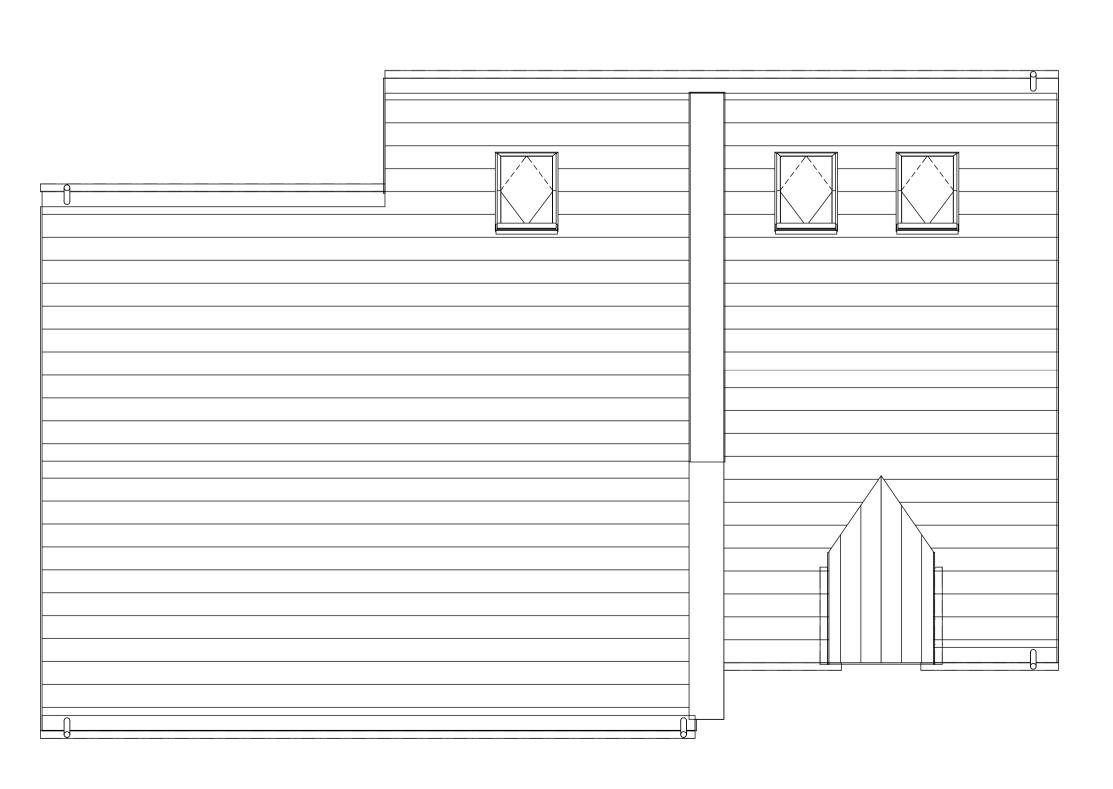

Garden Elevations 1:100

-

-

-

5m

Side Elevation

#### External materials:

#### 1. Painted render finish

- 2. Stone head and cills to windows
- 3. painted timber windows
- 4. Black UPVC rainwater pipes and gutters
- 5. White painted timber soffits and fascias
- 6. Roofing tiles to match existing
- 7. Velux or similar approved roof lights
- 8. feature brickwork string course

#### Proposed Elevations