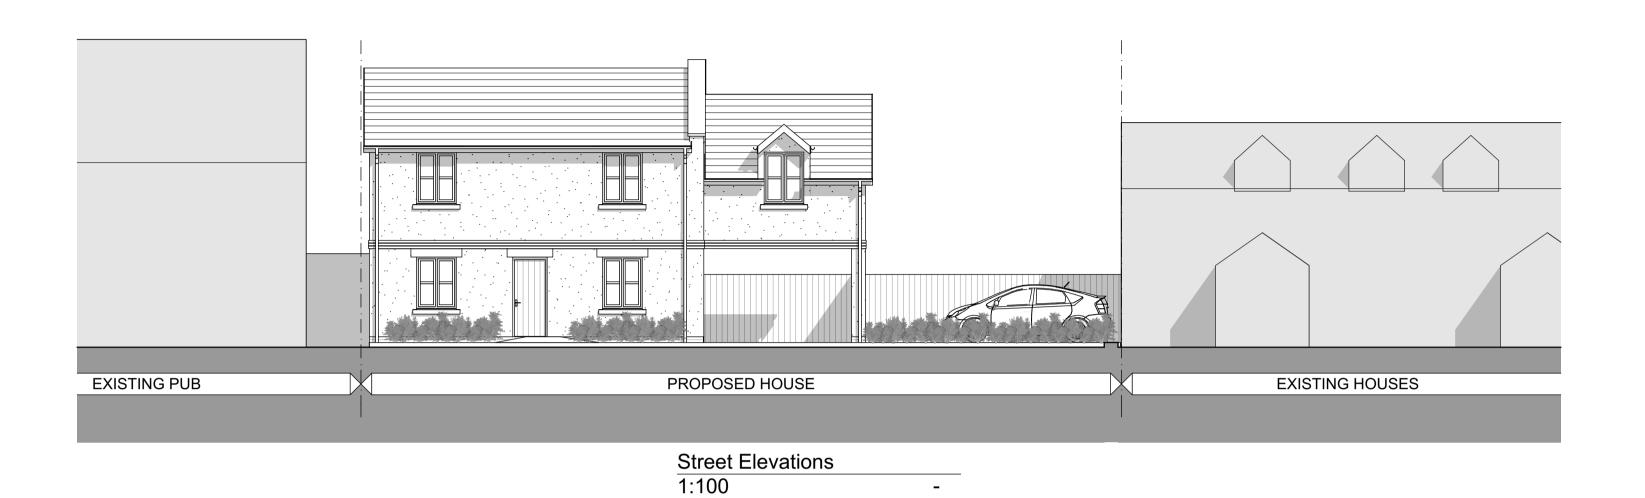

#### External materials:

#### 1. Painted render finish

- 2. Stone head and cills to windows
- 3. painted timber windows
- 4. Black UPVC rainwater pipes and gutters
- 5. White painted timber soffits and fascias
- 6. Roofing tiles to match existing
- 7. Velux or similar approved roof lights
- 8. feature brickwork string course

#### Proposed Elevations