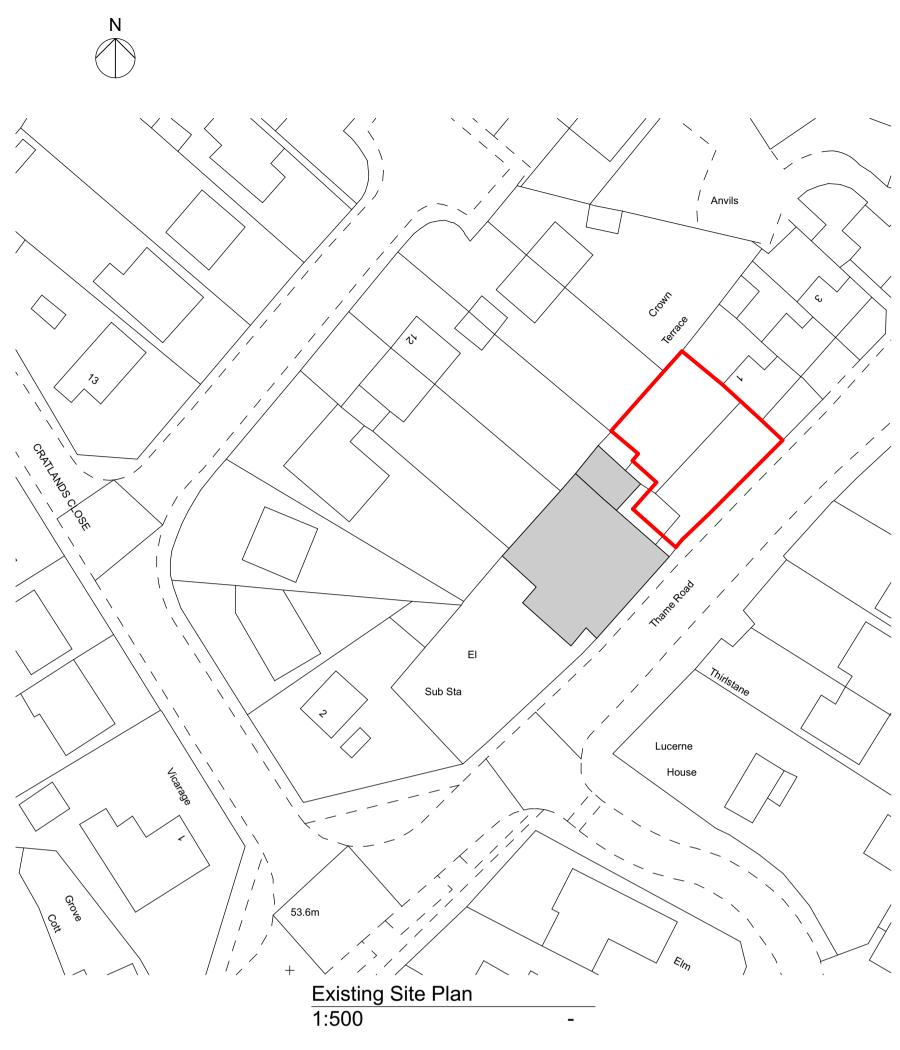

# Appendix 1

| Revision | Description | Date | Drawn |
|----------|-------------|------|-------|

Project

Proposed Residential Development On land to the Side of The Crown pub Thame Road, Stadhampton, Oxford

| Drawing Title |  |
|---------------|--|
|---------------|--|

Land Registry Plan

| Drawn By     | Date   | Chec   | ked By | Date     | Approved | d By  | Date  |
|--------------|--------|--------|--------|----------|----------|-------|-------|
| PR S         | ept 17 |        |        |          |          |       |       |
| Drawi        | ng No. |        | R      | evision: | Scale:   |       |       |
| 17.164 . 900 |        |        |        |          | As Sł    | nowr  | n @A3 |
|              | _      |        |        |          |          |       |       |
| APPROVAL     | INFO   | RMATIO |        | TENDER   |          | ONSTR |       |