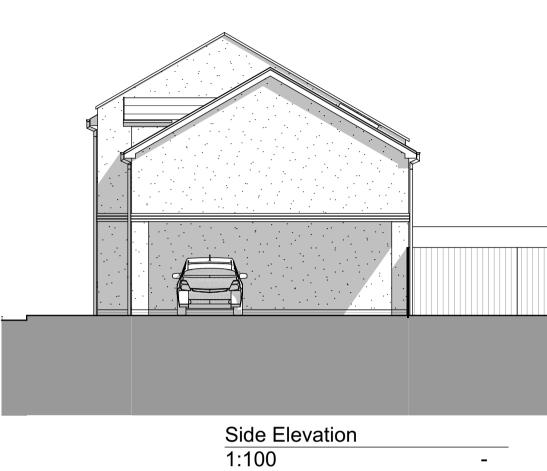

Garden Elevations 1:100

-

-

-

5m

Side Elevation

#### External materials:

#### 1. Painted render finish

- 2. Stone head and cills to windows
- 3. painted timber windows
- 4. Black UPVC rainwater pipes and gutters
- 5. White painted timber soffits and fascias
- 6. Roofing tiles to match existing
- 7. Velux or similar approved roof lights
- 8. feature brickwork string course

#### Proposed Elevations